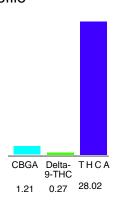

#### Cannabinoid Profile

### Cannabinoid Profile by HPLC

0.27%

Delta-9-THC

0.00%

**CBD** 

| Cannabinoid          | % wt  | mg/g  |
|----------------------|-------|-------|
| CBGA                 | 1.21  | 12.1  |
| Delta-9-THC          | 0.27  | 2.7   |
| THCA                 | 28.02 | 280.2 |
| Total Cannabinoids   | 29.50 | 295.0 |
| Calculated CBD Yield | 0.00  | 0.00  |