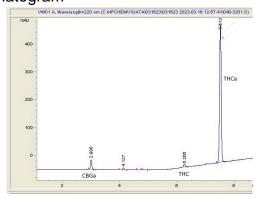

# **Marin Analytics**

## **Analysis Report**

## Sample

Lemon Jealousy THC-A Hemp

Sample Submitted: 04-23-2024; Report Date: 04-24-2024

## Lemon Jealousy THC-A Hemp

Plant Material: Flower

#### Chromatogram



#### Cannabinoid Profile



### Cannabinoid Profile by HPLC

0.27%

Delta-9-THC

0.00%

**CBD** 

| Cannabinoid          | % wt  | mg/g  |
|----------------------|-------|-------|
| CBGA                 | 1.21  | 12.1  |
| Delta-9-THC          | 0.27  | 2.7   |
| THCA                 | 28.02 | 280.2 |
| Total Cannabinoids   | 29.50 | 295.0 |
| Calculated CBD Yield | 0.00  | 0.00  |

Calculated Maximum CBD Yield = CBD + 0.877 \* CBDA

29.50%

**Total Cannabinoids** 

### Marin Analytics, LLC

250 Bel Marin Keys Blvd, Suite D4 Novato, CA 94949

415-936-6477 / sarabiancalana1@gmail.com

This sample has been tested by Marin Analytics, LLC using valid testing methodologies and a quality system. Values reported relate only to the sample tested. Marin Analytics, LLC makes no claims as to the ef